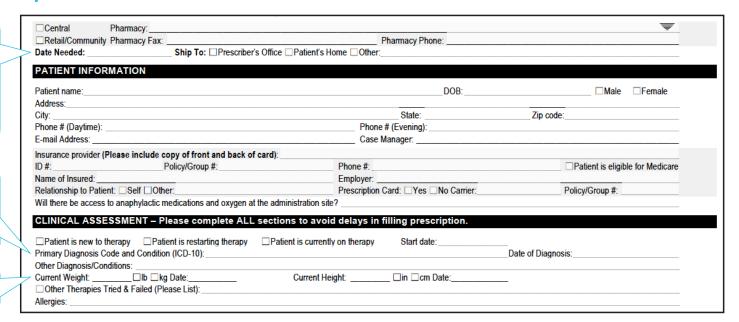

### **Fax referrals**

Fill out the referral form with patient information, clinical assessment and medication details. Fax the referral to the number below.

#### Helpful tips to hasten the process

**REMEMBER** to include the true date by which the patient needs the medication in hand

**DO NOT** write "urgent" or "stat," as neither is an applicable date, and entering either will cause delays in your patient receiving medication

**REMEMBER** to fill out the ICD-10 code carefully, as many pharma programs require it, as well as diagnosis, in order to ensure that a patient will be eligible to apply for assistance

**REMEMBER** to include the patient's current weight, as it may impact medication dosing

Image above only captures part of the referral form. For the full form, as well as for disease- and drug-specific forms, please visit alliancerxwp.com/hcp

Fax the completed referral form along with the following documentation: